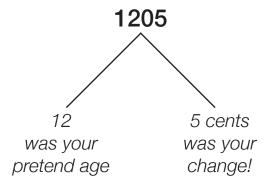

## **Example:**

Let's say you are 12

 $12 \times 2 = 24$ 

24 - 3 = 21

 $21 \times 50 = 1050$ 

1050 + 39 = 1089

5 cents, 1089 + 5 = 1094

1094 + 111 = 1205

The first part of your answer should be your age, the second part should be the change in your pocket!

In the example on the right, the answer was: